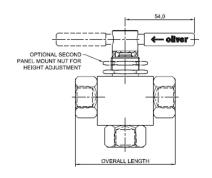

## **Selector Type Ball Valve**

The 'B6PMBSEL' Type 3 way Flow Diverting Ball Valve is designed for safely diverting flow to one of the two outlet ports. Totally enclosed soft seats offer both positive sealing and low operating torques, from vacuum to high-pressure service. Anti-blow out spindle is fitted as standard with the PTFE/PEEK spindle and body seals. **4mm Bore only** 

| Part No.    | Connections<br>Size | Length<br>(mm) | X<br>(mm) |
|-------------|---------------------|----------------|-----------|
| B6PMBSELF25 | 1/4"                | 76             | 90        |
| B6PMBSELF38 | 3/8"                | 78             | 91        |
| B6PMBSELF50 | 1/2"                | 86             | 95        |

## **Key Features of the Oliver Three Way Selector Ball Valve range**

- Totally enclosed soft seats giving positive sealing and low torque operation across the pressure range
- One-piece spindle with anti-blowout shoulder that maintains seal integrity at all pressures
- Precision-machined ball for smooth operation through 180 degrees with 4mm bore
- PTFE spindle and body seals to give high body integrity
- 316 stainless steel one-piece handle fitted with twin anti-vibration locknuts