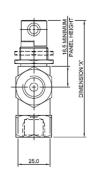

## **Selector Type Ball Valve**

The 'B6PMBSEL' Type 3 way Flow Diverting Ball Valve is designed for safely diverting flow to one of the two outlet ports. Totally enclosed soft seats offer both positive sealing and low operating torques, from vacuum to high-pressure service. Anti-blow out spindle is fitted as standard with the PTFE/PEEK spindle and body seals. **4mm Bore only** 

| Part No.    | Connections<br>Size | Length<br>(mm) | X<br>(mm) |
|-------------|---------------------|----------------|-----------|
| B6PMBSELF25 | 1/4"                | 76             | 90        |
| B6PMBSELF38 | 3/8"                | 78             | 91        |
| B6PMBSELF50 | 1/2"                | 86             | 95        |

## **Key Features of the Oliver Three Way Selector Ball Valve range**

- Totally enclosed soft seats giving positive sealing and low torque operation across the pressure range
- One-piece spindle with anti-blowout shoulder that maintains seal integrity at all pressures
- Precision-machined ball for smooth operation through 180 degrees with 4mm bore
- PTFE spindle and body seals to give high body integrity
- 316 stainless steel one-piece handle fitted with twin anti-vibration locknuts